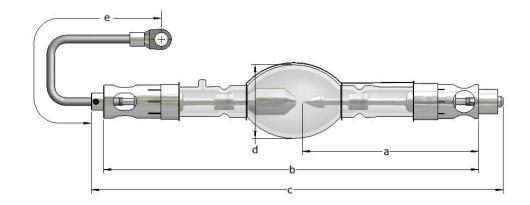

## TECHNICAL SPECIFICATIONS

| Rated Power                    | W     | 2000  |
|--------------------------------|-------|-------|
| Rated Current                  | Α     | 80    |
| Operating Current Range        | Α     | 45-90 |
| Rated Voltage                  | V     | 25    |
| Distance a                     | mm    | 144   |
| Length b                       | mm    | 306   |
| Length c (max)                 | mm    | 336   |
| Cold arc gap                   | mm    | 4.2   |
| Bulb Diameter d                | mm    | 60    |
| Anode (+) Base Diameter        | mm    | 27    |
| Anode Pin Diameter             | mm    | 14    |
| Cathode (-) Base Diameter      | mm    | 28    |
| Cathode Pin Diameter           | mm    | 20    |
| Cable Length e                 | mm    | 160   |
| Horizontal Operating Position  | deg   | ± 5   |
| Cooling (forced air)           | m/sec | 7     |
| Base Surface Temperature (max) | deg C | 200   |